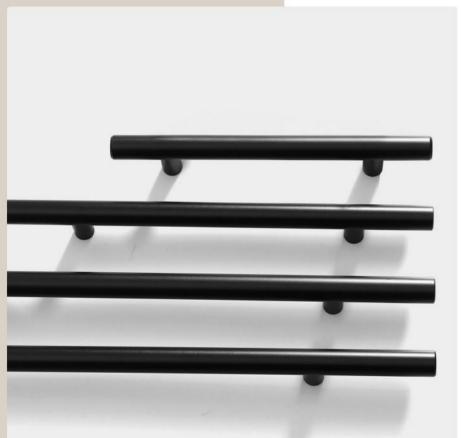

c/c Overall length 00 160mm

224mm

320mm

<> 180mm 256mm

350mm

BLACK

GREY

Model

Aluminum

(963)

BLACK

| CIC |   | 1 |   |   |
|-----|---|---|---|---|
| 414 | 0 | 1 | 1 | 7 |
|     | 6 | Ł | х |   |

00

Overall length

128mm 192mm 320mm 148mm 212mm 340mm

| c/c         | Overall length |
|-------------|----------------|
| 00          | <>             |
| single hole | 25mm           |
| 128mm       | 145mm          |
| 192mm       | 209mm          |
| 320mm       | 337mm          |