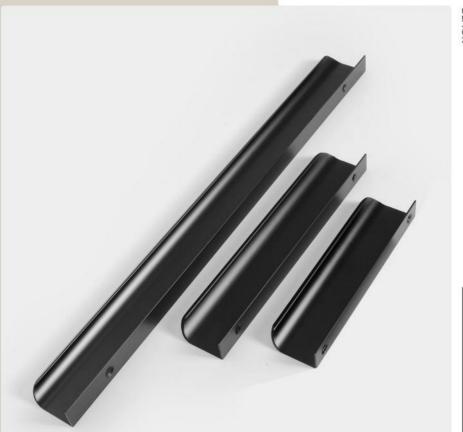

c/c Overall length 00 160mm

224mm

320mm

<> 180mm 256mm

350mm

BLACK

GREY

Model

Aluminum

(963)

BLACK

| CIC |   | 1 |   |   |
|-----|---|---|---|---|
| 414 | 0 | 1 | 1 | 7 |
|     | 6 | Ł | х |   |

00

Overall length

128mm 192mm 320mm 148mm 212mm 340mm

| c/c         | Overall length |
|-------------|----------------|
| 00          | <>             |
| single hole | 25mm           |
| 128mm       | 145mm          |
| 192mm       | 209mm          |
| 320mm       | 337mm          |