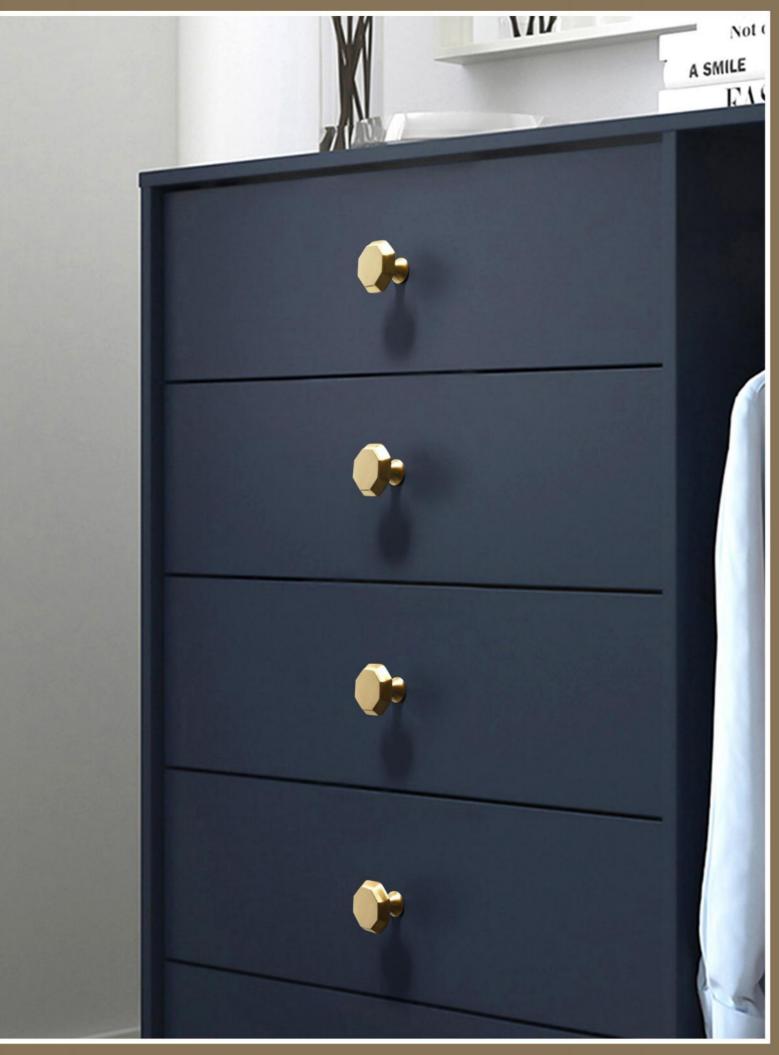

----|---|
|       |   |
| 1.000 |   |

Overall length

64mm

73mm











| C/ | C |  |
|----|---|--|
|    |   |  |

00

Single Hole 64mm 38mm 88mm

Overall length









| c/c | Overall length    |
|-----|-------------------|
| 00  | $\langle \rangle$ |

Single Hole 64mm

35mm 80mm







Model [621]

Brass



## Overall length

< >

72mm





Brass



c/c 00

Overall length < >

96mm 128mm

116mm 148mm



GOLD





| c/c   | Overall length    |  |
|-------|-------------------|--|
| 00    | $\langle \rangle$ |  |
|       |                   |  |
| 96mm  | 106mm             |  |
| 128mm | 137mm             |  |
| 160mm | 169mm             |  |
| 192mm | 199mm             |  |
|       |                   |  |

GOLD





Brass



c/c

00

Overall length

96mm 128mm 135mm 166mm



GOLD







 $\langle \rangle$ 

34mm

BLACK+GOLD EDGE



BRASS COLOR





Brass



**Overall length** 

< >

33mm [86161] 30mm [86162] COOFEE+GOLD EDGE





BRASS COLOR







 $\langle \rangle$ 

40mm

BLACK+GOLD EDGE

BRASS COLOR







< >

30mm

COOFEE+GOLD EDGE







| <b>c/c</b> | Overall length |
|------------|----------------|
| 96mm       | 108mm          |
| 128mm      | 140mm          |
| 192mm      | 204mm          |
| 256mm      | 268mm          |

BLACK







| c/c   | <b>Overall length</b> |
|-------|-----------------------|
| 00    | $\leftrightarrow$     |
|       |                       |
| 96mm  | 136mm                 |
| 128mm | 168mm                 |
| 192mm | 232mm                 |
| 352mm | 400mm                 |







| c/c   | Overall length    |
|-------|-------