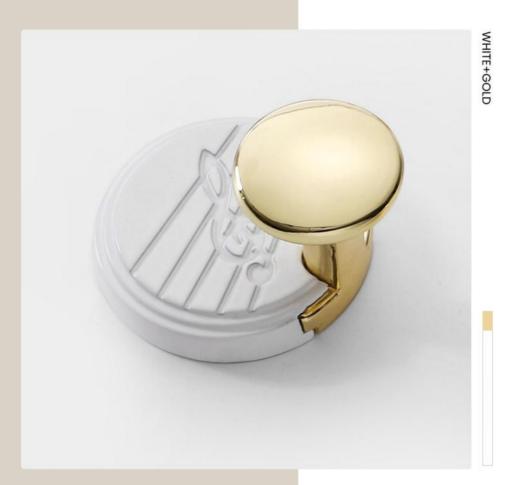

|                |
| Single Hole | 22mm           |
| 96mm        | 107mm          |
| 128mm       | 139mm          |
| 192mm       | 204mm          |

MATTE BLACK



GREY

MATTE BRUSHED NICKEL







| c/c         | Overall length |
|-------------|----------------|
| 00          | < >            |
|             |                |
| Single Hole | 33mm           |
| 96mm        | 116mm          |

148mm

128mm



BRASS BRUSHED







c/c 00

Overall length  $\langle \rangle$ 

single hole 96mm 128mm 192mm

22mm 106mm 138mm 202mm



BLACK





GOLD







| C/ | C |
|----|---|
| 0  | 0 |

Overall length < >

| single hole |
|-------------|
| 96mm        |
| 28mm        |
| 60mm        |
| 92mm        |
|             |

33mm 160mm 192mm 227mm 258mm



BRUSHED GOLD





BRUSHED GOLD







## Overall length

< >

40mm

BLACK+GOLD







## **Overall length**

 $\langle \rangle$ 

38mm





GOLD





GREY

## Overall length

<>

162mm



BRUSHED BLACK NICKEL





BLACK

BRUSHED GOLD







GOLD SHELL+BLACK HOOK



ALL BLACK



GOLD







| <b>c/c</b><br>०० | Overall length |
|------------------|----------------|
| single hole      | 30mm           |
| 96mm             | 114mm          |
| 128mm            | 146mm          |
| 192mm            | 210mm          |





COFFEE BRONZE







| <b>c/c</b><br>०० | Overall length |
|------------------|----------------|
| single hole      | 30mm           |
| 96mm             | 110mm          |
| 128mm            | 142mm          |
| 192mm            | 207mm          |
|                  |                |

BRUSHED GOLD





GREY