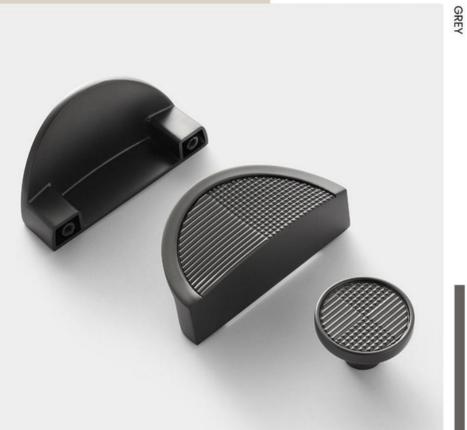

c/c Overall length 00 160mm

224mm

320mm

<> 180mm 256mm

350mm

BLACK

GREY

Model