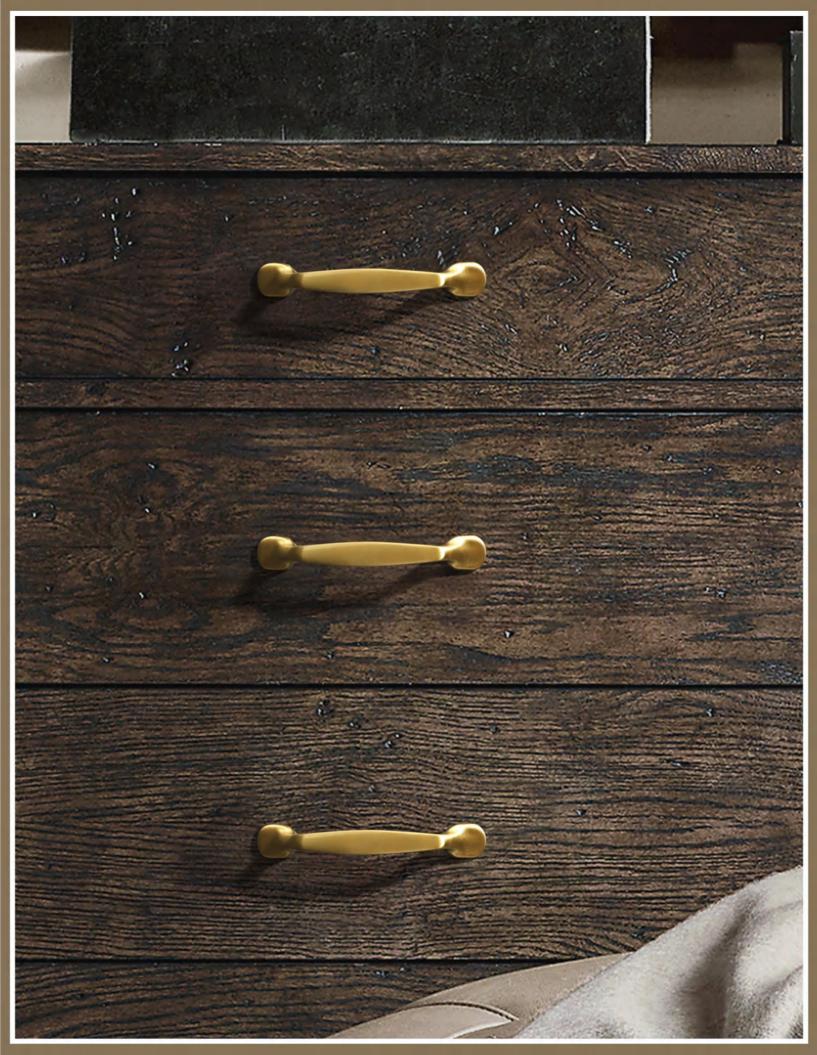

0mm | 213mm          |

SAND GOLD





BLACK







| CI    | C |
|-------|---|
|       |   |
| 1.000 |   |

Overall length

64mm

73mm











| C/ | C |  |
|----|---|--|
|    |   |  |

00

Single Hole 64mm 38mm 88mm

Overall length









| c/c | Overall length    |
|-----|-------------------|
| 00  | $\langle \rangle$ |

Single Hole 64mm

35mm 80mm







Model [621]

Brass



## Overall length

< >

72mm





Brass



c/c 00

Overall length < >

96mm 128mm

116mm 148mm



GOLD





| c/c   | Overall length    |  |
|-------|-------------------|--|
| 00    | $\langle \rangle$ |  |
|       |                   |  |
| 96mm  | 106mm             |  |
| 128mm | 137mm             |  |
| 160mm | 169mm             |  |
| 192mm | 199mm             |  |
|       |                   |  |

GOLD





Brass



c/c

00

Overall length

96mm 128mm 135mm 166mm



GOLD







 $\langle \rangle$ 

34mm

BLACK+GOLD EDGE



BRASS COLOR





Brass



**Overall length** 

< >

33mm [86161] 30mm [86162] COOFEE+GOLD EDGE





BRASS COLOR







 $\langle \rangle$ 

40mm

BLACK+GOLD EDGE

BRASS COLOR







< >

30mm

COOFEE+GOLD EDGE







| <b>c/c</b> | Overall length |
|------------|----------------|
| 96mm       | 108mm          |
| 128mm      | 140mm          |
| 192mm      | 204mm          |
| 256mm      | 268mm          |

BLACK







| c/c   | <b>Overall length</b> |
|-------|-----------------------|
| 00    | $\leftrightarrow$     |
|       |                       |
| 96mm  | 136mm                 |
| 128mm | 168mm                 |
| 192mm | 232mm                 |
| 352mm | 400mm