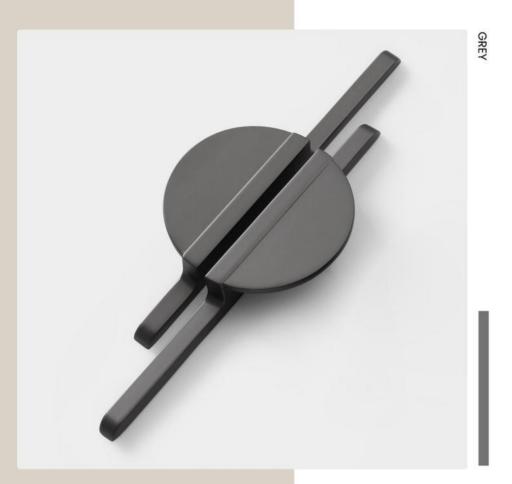

c/c Overall length 00 160mm

224mm

320mm

<> 180mm 256mm

350mm

BLACK

GREY

Model