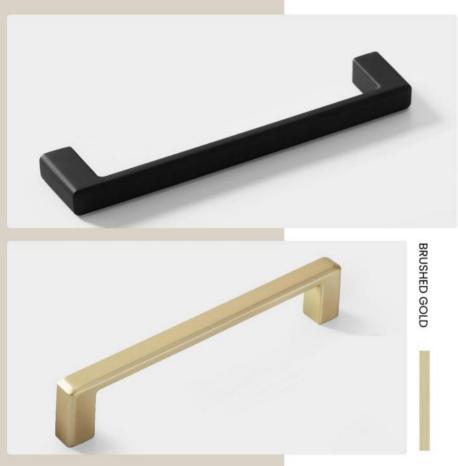

c/c Overall length 00 160mm

224mm

320mm

<> 180mm 256mm

350mm

BLACK

GREY

Model

Aluminum

(963)

BLACK

| CIC |   | 1 |   |   |
|-----|---|---|---|---|
| 414 | 0 | 1 | 1 | 7 |
|     | 6 | Ł | х |   |

00

Overall length

128mm 192mm 320mm 148mm 212mm 340mm

| c/c         | Overall length |
|-------------|----------------|
| 00          | <>             |
| single hole | 25mm           |
| 128mm       | 145mm          |
| 192mm       | 209mm          |
| 320mm       | 337mm          |