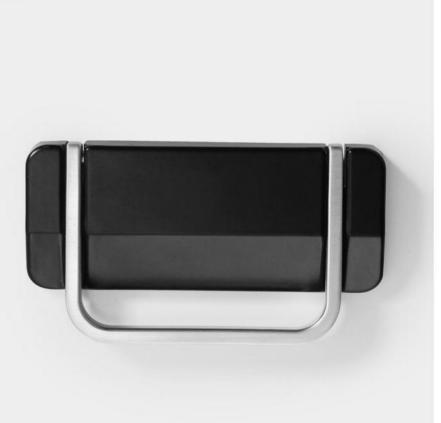

c/c Overall length 00 160mm

224mm

320mm

<> 180mm 256mm

350mm

BLACK

GREY

Model

Aluminum

(963)

BLACK

| CIC |   | 1 |   |   |
|-----|---|---|---|---|
| 414 | 0 | 1 | 1 | 7 |
|     | 6 | Ł | х |   |

00

Overall length

128mm 192mm 320mm 148mm 212mm 340mm

| c/c         | Overall length |
|-------------|----------------|
| 00          | <>             |
| single hole | 25mm           |
| 128mm       | 145mm          |
| 192mm       | 209mm          |
| 320mm       | 337mm          |