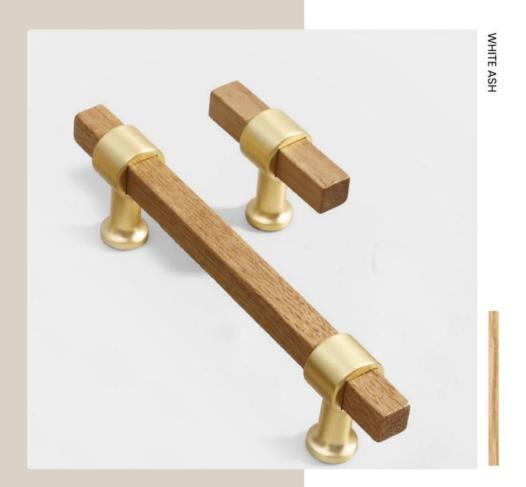

White Ash / Black Walnut

BLACK WALNUT

| C/C         | O  |
|-------------|----|
| 00          | <> |
| single hole | 51 |
| 96mm        | 13 |

128mm 192mm verall length

| Ę | ōlmm |  |  |
|---|------|--|--|
| 1 | 38mm |  |  |
| 1 | 70mm |  |  |

Model (1901) White Ash / Black Walnut

**c/c** ०० Overall length

32mm 64mm 80mm 120mm

WHITE ASH

| c/c | Overall length |
|-----|----------------|
| 00  | <>             |
|     |                |

128mm 192mm 137mm 201mm