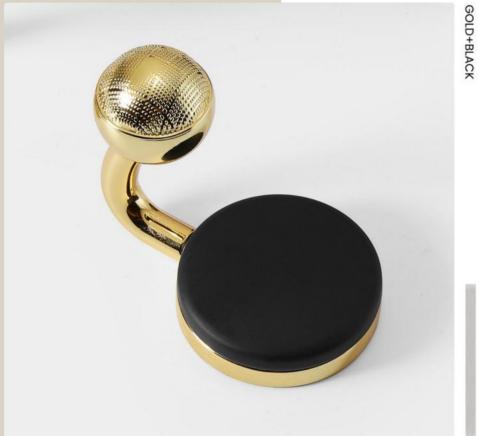

## Overall length

<>

162mm

BRUSHED BLACK NICKEL

BLACK

BRUSHED GOLD

GOLD SHELL+BLACK HOOK

ALL BLACK