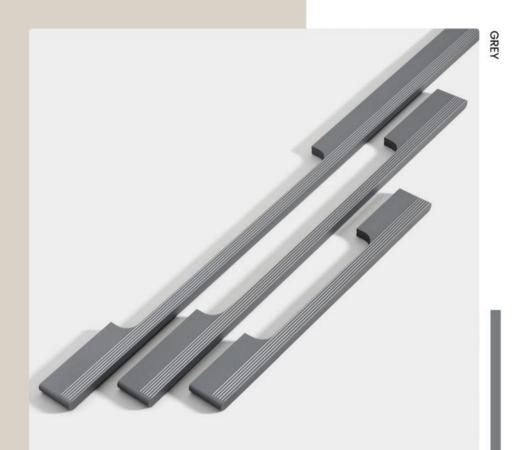

c/c Overall length 00 160mm

224mm

320mm

<> 180mm 256mm

350mm

BLACK

GREY

Model

Aluminum

(963)

BLACK

| CIC |   | 1 |   |   |
|-----|---|---|---|---|
| 414 | 0 | 1 | 1 | 7 |
|     | 6 | Ł | х |   |

00

Overall length

128mm 192mm 320mm 148mm 212mm 340mm

| c/c         | Overall length |
|-------------|----------------|
| 00          | <>             |
| single hole | 25mm           |
| 128mm       | 145mm          |
| 192mm       | 209mm          |
| 320mm       | 337mm          |