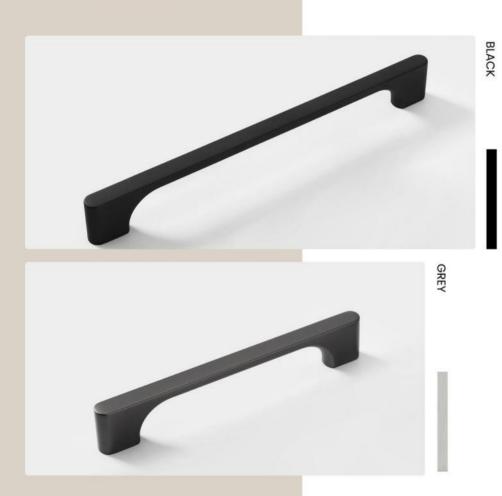

c/c Overall length 00 160mm

224mm

320mm

<> 180mm 256mm

350mm

BLACK

GREY

Model