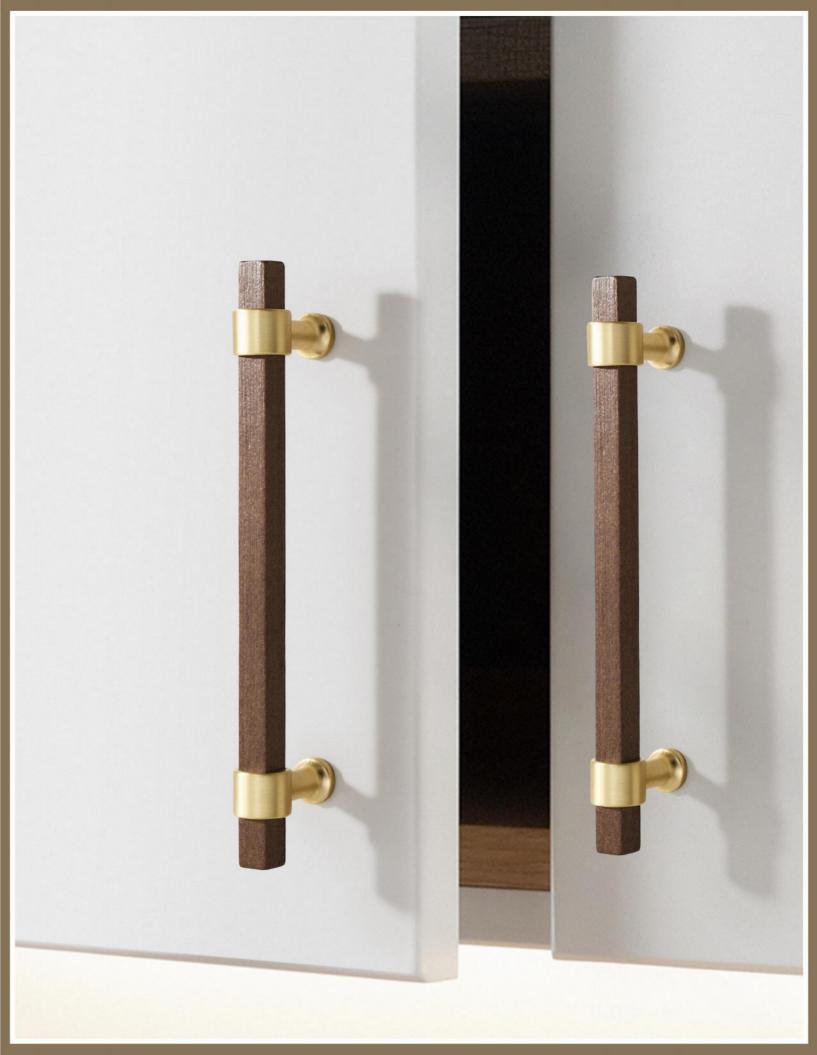

White Ash / Black Walnut

BLACK WALNUT

| C/C         | O  |
|-------------|----|
| 00          | <> |
| single hole | 51 |
| 96mm        | 13 |

128mm 192mm verall length

| Ę | ōlmm |  |  |
|---|------|--|--|
| 1 | 38mm |  |  |
| 1 | 70mm |  |  |