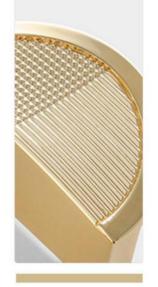

GOLD

| C/ | C |
|----|---|
| 0  | 0 |

Overall length < >

| single hole |
|-------------|
| 96mm        |
| 28mm        |
| 60mm        |
| 92mm        |
|             |

33mm 160mm 192mm 227mm 258mm

BRUSHED GOLD