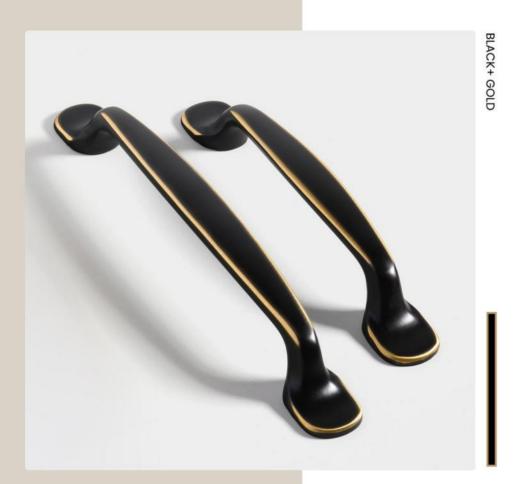

|

SAND GOLD





BLACK







| CI    | C |
|-------|---|
|       |   |
| 1.000 |   |

Overall length

64mm

73mm











| C/ | C |  |
|----|---|--|
|    |   |  |

00

Single Hole 64mm 38mm 88mm

Overall length









| c/c | Overall length    |
|-----|-------------------|
| 00  | $\langle \rangle$ |

Single Hole 64mm

35mm 80mm







Model [621]

Brass



## Overall length

< >

72mm





Brass



c/c 00

Overall length < >

96mm 128mm

116mm 148mm



GOLD





| c/c   | Overall length    |  |
|-------|-------------------|--|
| 00    | $\langle \rangle$ |  |
|       |                   |  |
| 96mm  | 106mm             |  |
| 128mm | 137mm             |  |
| 160mm | 169mm             |  |
| 192mm | 199mm             |  |
|       |                   |  |

GOLD





Brass



c/c

00

Overall length

96mm 128mm 135mm 166mm



GOLD







 $\langle \rangle$ 

34mm

BLACK+GOLD EDGE



BRASS COLOR





Brass



**Overall length** 

< >

33mm [86161] 30mm [86162] COOFEE+GOLD EDGE





BRASS COLOR







 $\langle \rangle$ 

40mm

BLACK+GOLD EDGE

BRASS COLOR







< >

30mm

COOFEE+GOLD EDGE







| <b>c/c</b> | Overall length |
|------------|----------------|
| 96mm       | 108mm          |
| 128mm      | 140mm          |
| 192mm      | 204mm          |
| 256mm      | 268mm          |

BLACK







| c/c   | <b>Overall length</b> |
|-------|-----------------------|
| 00    | $\leftrightarrow$     |
|       |                       |
| 96mm  | 136mm                 |
| 128mm | 168mm                 |
| 192mm | 232mm                 |
| 352mm | 400mm