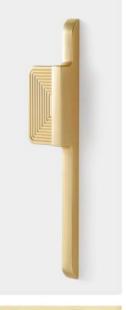

96mm 128mm 192mm 120mm 150mm 250mm BLACK

9

GOLD

**c/c** 

Overall length

single hole

25mm

(970) Aluminum