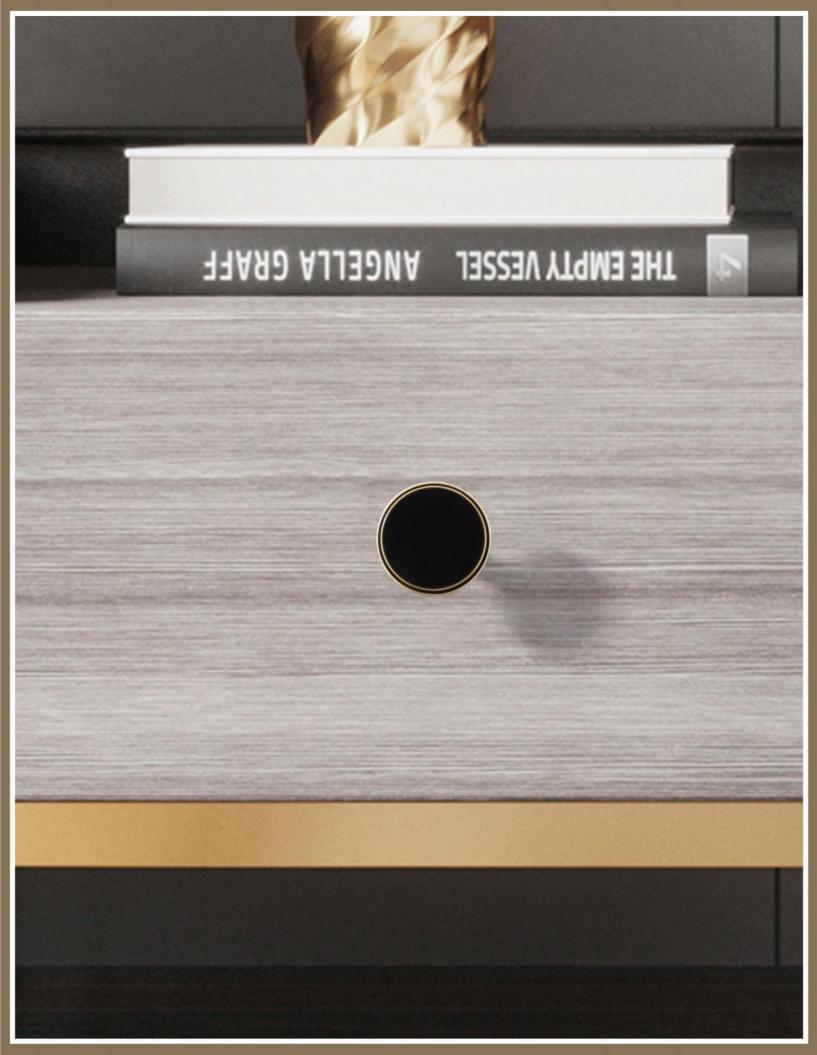

34mm

BLACK+GOLD EDGE

BRASS COLOR

Brass

**Overall length** 

< >

33mm [86161] 30mm [86162] COOFEE+GOLD EDGE

BRASS COLOR

 $\langle \rangle$ 

40mm

BLACK+GOLD EDGE

BRASS COLOR

< >

30mm

COOFEE+GOLD EDGE

| <b>c/c</b> | Overall length |
|------------|----------------|
| 96mm       | 108mm          |
| 128mm      | 140mm          |
| 192mm      | 204mm          |
| 256mm      | 268mm          |