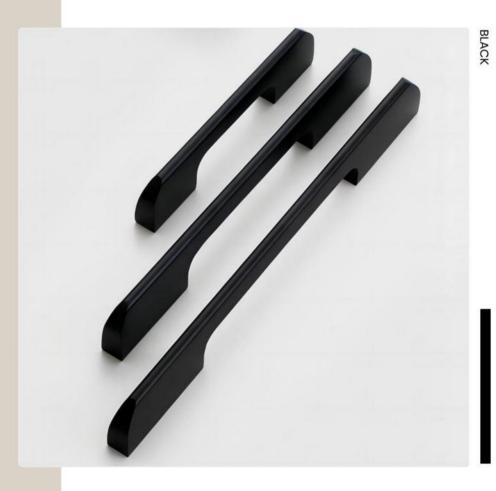

c/c Overall length 00 160mm

224mm

320mm

<> 180mm 256mm

350mm

BLACK

GREY

Model