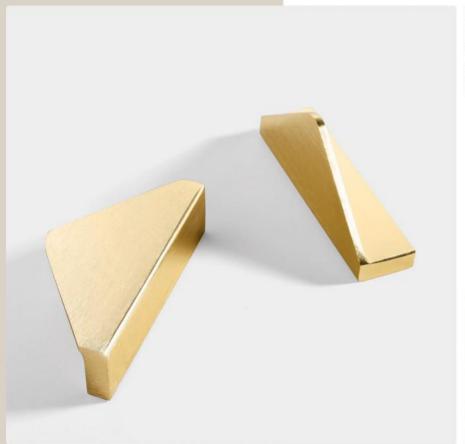

96mm 128mm 192mm 120mm 150mm 250mm BLACK

9

GOLD

**c/c** 

Overall length

single hole

25mm

(970) Aluminum