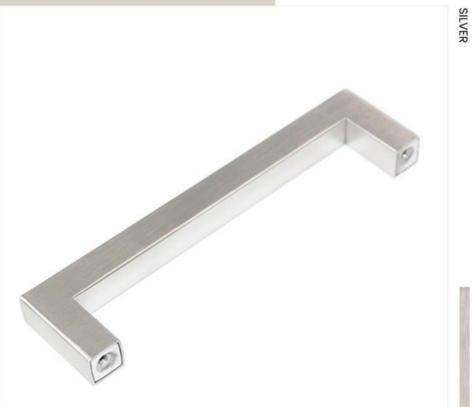

c/c Overall length 00 160mm

224mm

320mm

<> 180mm 256mm

350mm

BLACK

GREY

Model