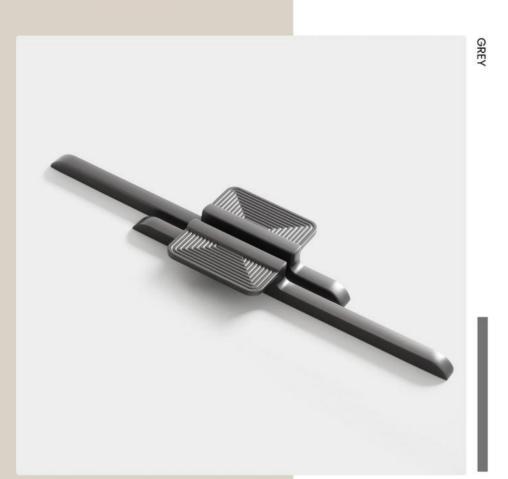

c/c Overall length 00 160mm

224mm

320mm

<> 180mm 256mm

350mm

BLACK

GREY

Model