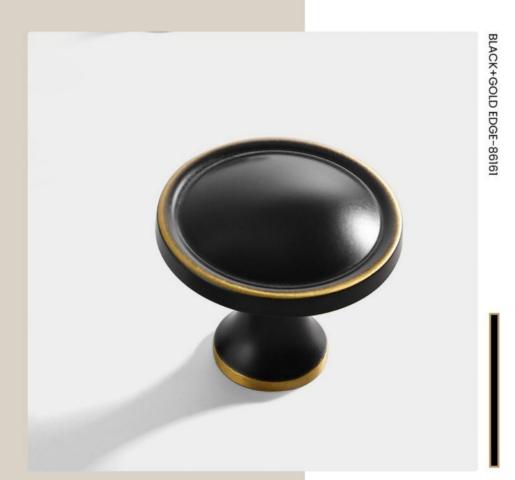

34mm

BLACK+GOLD EDGE

BRASS COLOR

Brass

**Overall length** 

< >

33mm [86161] 30mm [86162] COOFEE+GOLD EDGE

BRASS COLOR

 $\langle \rangle$ 

40mm

BLACK+GOLD EDGE

BRASS COLOR

< >

30mm

COOFEE+GOLD EDGE

| <b>c/c</b> | Overall length |
|------------|----------------|
| 96mm       | 108mm          |
| 128mm      | 140mm          |
| 192mm      | 204mm          |
| 256mm      | 268mm          |