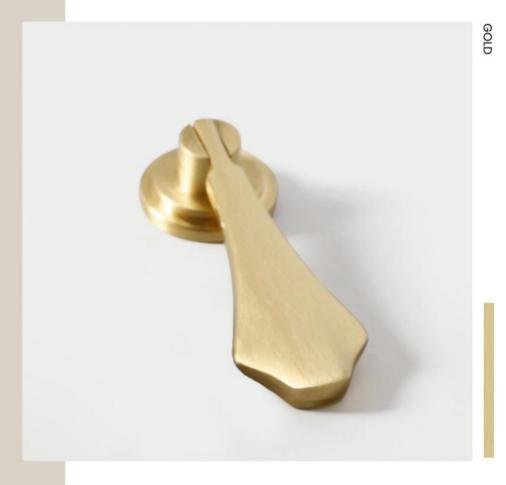

GOLD

| C/ | C |
|----|---|
| 0  | 0 |

Overall length < >

| single hole |
|-------------|
| 96mm        |
| 28mm        |
| 60mm        |
| 92mm        |
|             |

33mm 160mm 192mm 227mm 258mm

BRUSHED GOLD