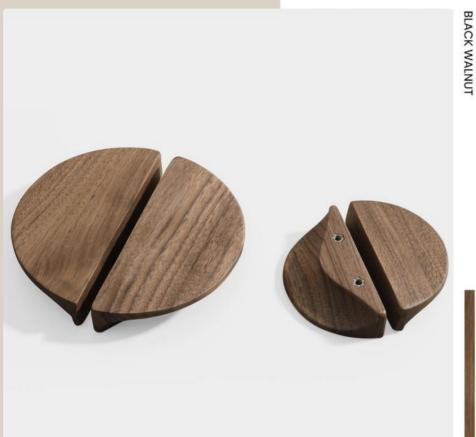

Model (1901) White Ash / Black Walnut

**c/c** ०० Overall length

32mm 64mm 80mm 120mm

WHITE ASH

| c/c | Overall length |
|-----|----------------|
| 00  | <>             |
|     |                |

128mm 192mm 137mm 201mm