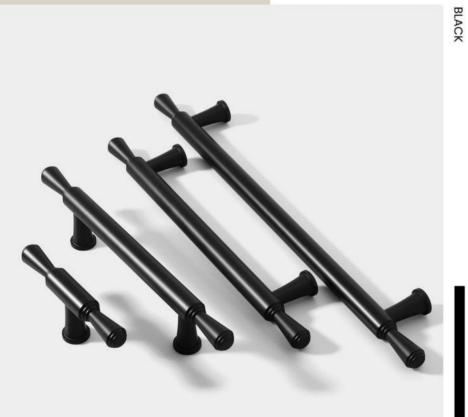

c/c Overall length 00 160mm

224mm

320mm

<> 180mm 256mm

350mm

BLACK

GREY

Model