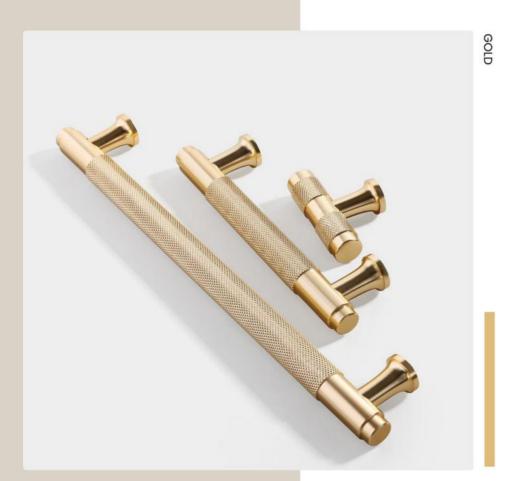

96mm 128mm 192mm 120mm 150mm 250mm BLACK

9

GOLD

**c/c** 

Overall length

single hole

25mm

(970) Aluminum