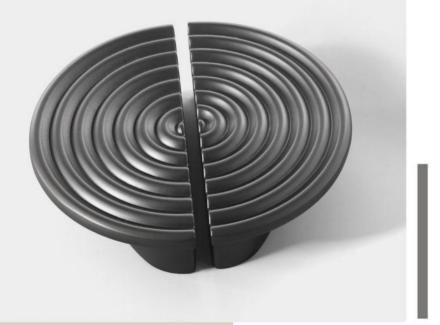

c/c Overall length 00 160mm

224mm

320mm

<> 180mm 256mm

350mm

BLACK

GREY

Model