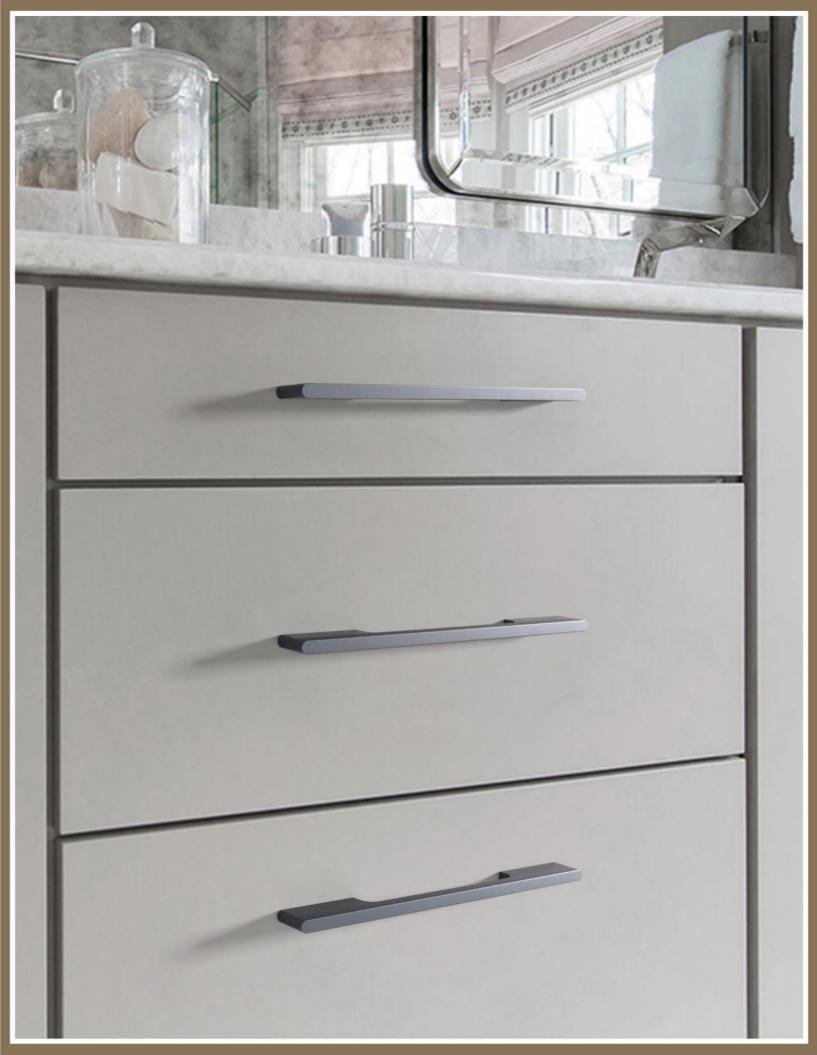

Aluminum

(963)

BLACK

| CIC |   | 1 |   |   |
|-----|---|---|---|---|
| 414 | 0 | 1 | 1 | 7 |
|     | 6 | Ł | х |   |

00

Overall length

128mm 192mm 320mm 148mm 212mm 340mm

| c/c         | Overall length |
|-------------|----------------|
| 00          | <>             |
| single hole | 25mm           |
| 128mm       | 145mm          |
| 192mm       | 209mm          |
| 320mm       | 337mm          |