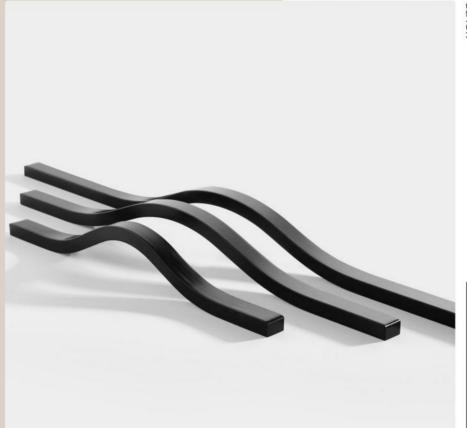

c/c Overall length 00 160mm

224mm

320mm

<> 180mm 256mm

350mm

BLACK

GREY

Model

Aluminum

(963)

BLACK

| CIC |   | 1 |   |   |
|-----|---|---|---|---|
| 414 | 0 | 1 | 1 | 7 |
|     | 6 | Ł | х |   |

00

Overall length

128mm 192mm 320mm 148mm 212mm 340mm

| c/c         | Overall length |
|-------------|----------------|
| 00          | <>             |
| single hole | 25mm           |
| 128mm       | 145mm          |
| 192mm       | 209mm          |
| 320mm       | 337mm          |