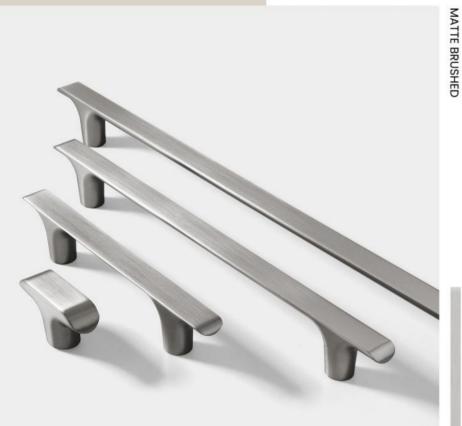

BLACK

GREY

 C/C
 Overall length

 ○ ○
 ↔

 96mm
 130mm

 128mm
 162mm

 192mm
 226mm

MATTE BRUSHED