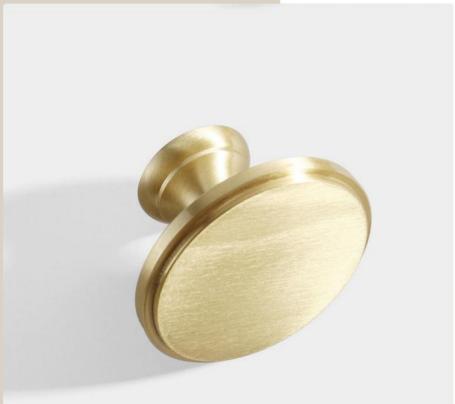

c/c Overall length 00 160mm

224mm

320mm

<> 180mm 256mm

350mm

BLACK

GREY

Model