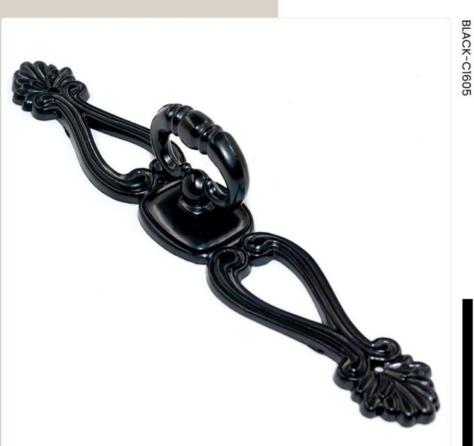

### Model [C1605, C1692, C1332] Aluminum

|  |    | Ŵ |
|--|----|---|
|  | 50 | 6 |
|  |    |   |

BLACK-C1692

BLACK-C1332

### c/c

00

Single Hole Single Hole

Single Hole

162mm [C1605] 65mm [C1692] 70mm [C1332]

Overall length

<>

Model **(7110)** Zinc Alloy