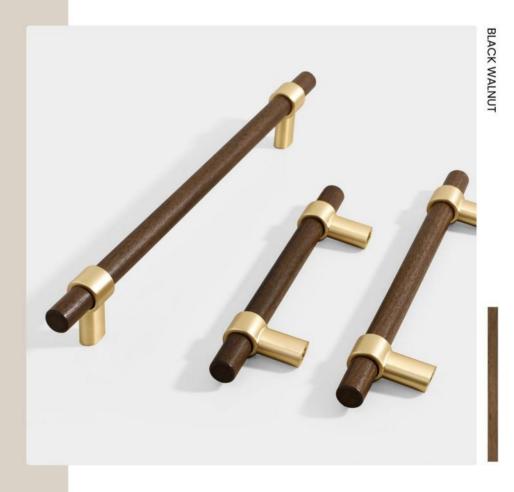

White Ash / Black Walnut

BLACK WALNUT

| C/C         | O  |
|-------------|----|
| 00          | <> |
| single hole | 51 |
| 96mm        | 13 |

128mm 192mm verall length

| Ę | ōlmm |  |  |
|---|------|--|--|
| 1 | 38mm |  |  |
| 1 | 70mm |  |  |