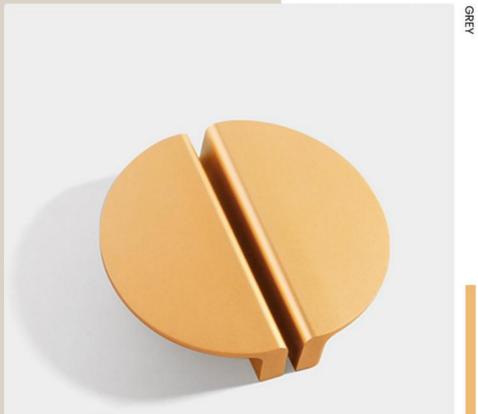

c/c Overall length 00 160mm

224mm

320mm

<> 180mm 256mm

350mm

BLACK

GREY

Model

Aluminum

(963)

BLACK

| CIC |   | 1 |   |   |
|-----|---|---|---|---|
| 414 | 0 | 1 | 1 | 7 |
|     | 6 | Ł | х |   |

00

Overall length

128mm 192mm 320mm 148mm 212mm 340mm

| c/c         | Overall length |
|-------------|----------------|
| 00          | <>             |
| single hole | 25mm           |
| 128mm       | 145mm          |
| 192mm       | 209mm          |
| 320mm       | 337mm          |