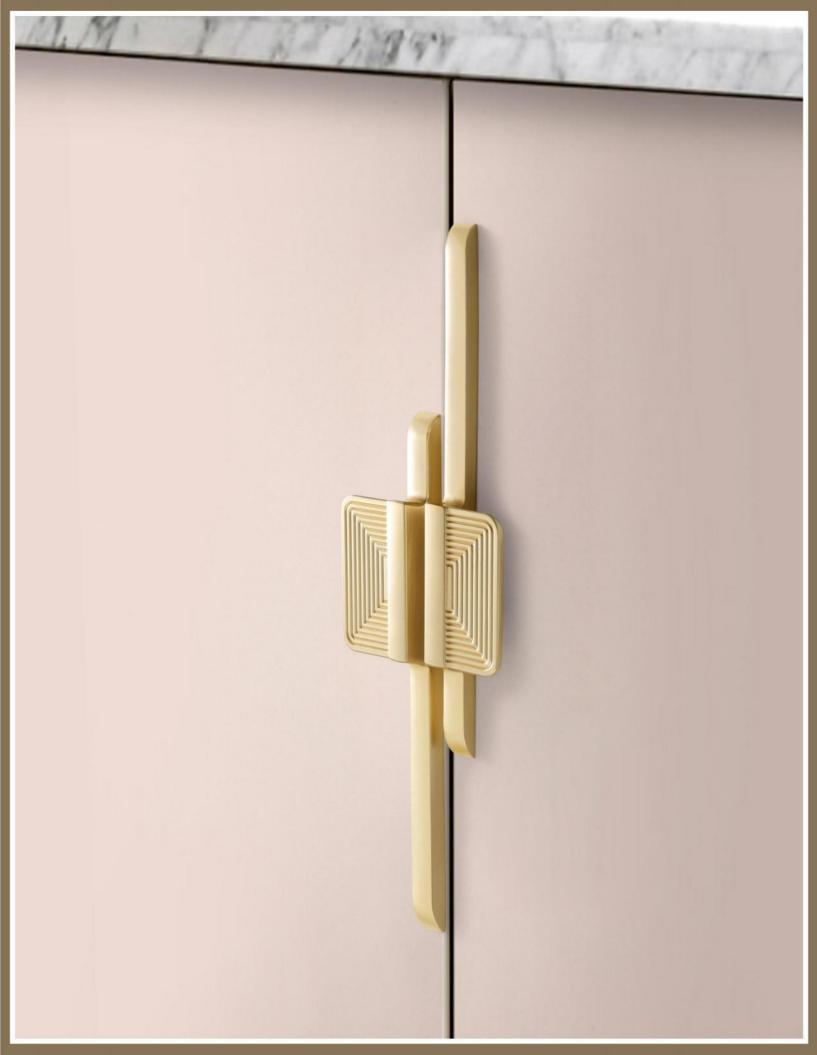

Zinc Alloy

| Overall length |
|----------------|
| 50mm           |
| 149mm          |
| 181mm          |
| 247mm          |
|                |

BLACK

BRUSHED GOLD

| <b>c/c</b><br>०० | Overall length |
|------------------|----------------|
| single hole      | 22mm           |
| 96mm             | 112mm          |
| 128mm            | 144mm          |
| 192mm            | 208mm          |
|                  |                |