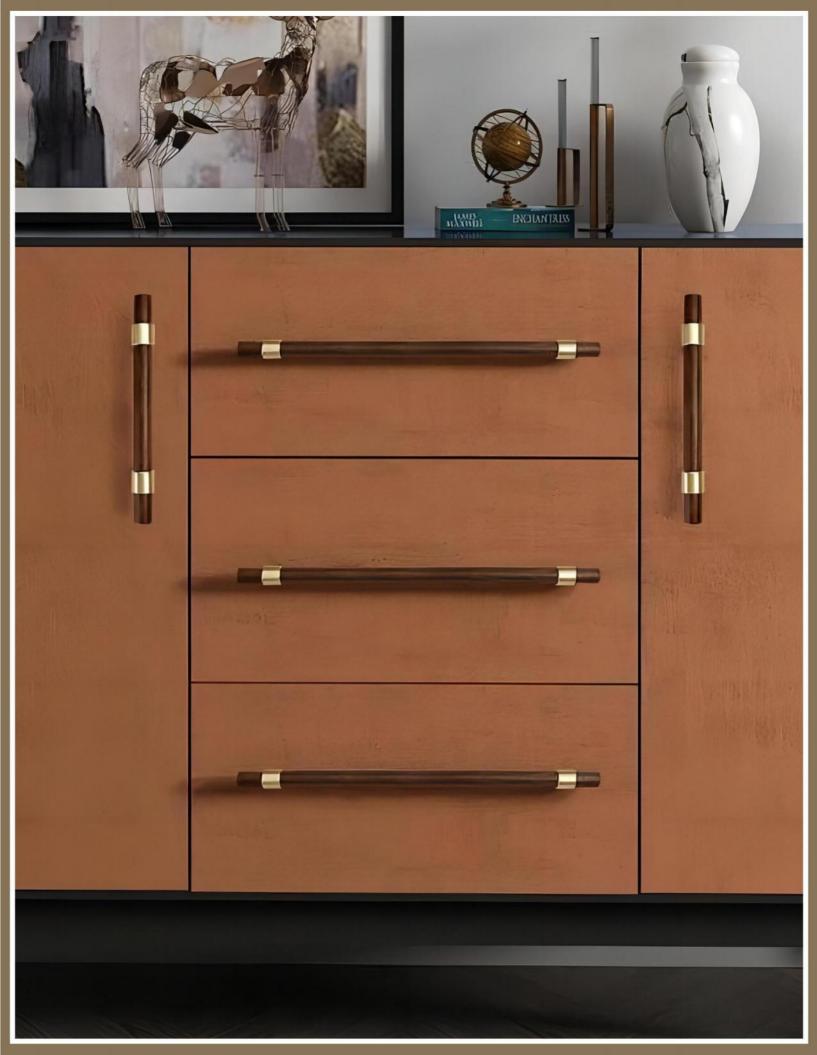

White Ash / Black Walnut

BLACK WALNUT

| C/C         | O  |
|-------------|----|
| 00          | <> |
| single hole | 51 |
| 96mm        | 13 |

128mm 192mm verall length

| Ę | ōlmm |  |  |
|---|------|--|--|
| 1 | 38mm |  |  |
| 1 | 70mm |  |  |