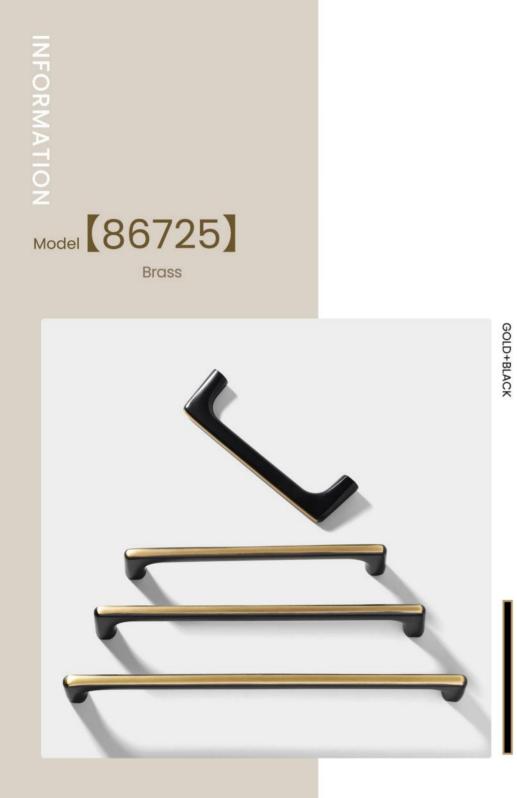

|

BRUSHED GOLD





GREY

COFFEE BRONZE





C/C Overall length ○○ <>

96mm 160mm 109mm 173mm







**c/c** ○○ Overall length

96mm 160mm 110mm 173mm









| c/c   | Overall length |
|-------|----------------|
| 00    | < >            |
| 32mm  | 85mm           |
| 96mm  | 149mm          |
| 160mm | 213mm          |

SAND GOLD





BLACK







| CI    | C |
|-------|---|
|       |   |
| 1.000 |   |

Overall length

64mm

73mm











| C/ | C |  |
|----|---|--|
|    |   |  |

00

Single Hole 64mm 38mm 88mm

Overall length









| c/c | Overall length    |
|-----|-------------------|
| 00  | $\langle \rangle$ |

Single Hole 64mm

35mm 80mm







Model [621]

Brass



## Overall length

< >

72mm





Brass



c/c 00

Overall length < >

96mm 128mm

116mm 148mm



GOLD





| c/c   | Overall length    |  |
|-------|-------------------|--|
| 00    | $\langle \rangle$ |  |
|       |                   |  |
| 96mm  | 106mm             |  |
| 128mm | 137mm             |  |
| 160mm | 169mm             |  |
| 192mm | 199mm             |  |
|       |                   |  |

GOLD





Brass



c/c

00

Overall length

96mm 128mm 135mm 166mm



GOLD







 $\langle \rangle$ 

34mm

BLACK+GOLD EDGE



BRASS COLOR





Brass



**Overall length** 

< >

33mm [86161] 30mm [86162] COOFEE+GOLD EDGE





BRASS COLOR







 $\langle \rangle$ 

40mm

BLACK+GOLD EDGE

BRASS COLOR







< >

30mm

COOFEE+GOLD EDGE







| <b>c/c</b> | Overall length |
|------------|----------------|
| 96mm       | 108mm          |
| 128mm      | 140mm          |
| 192mm      | 204mm