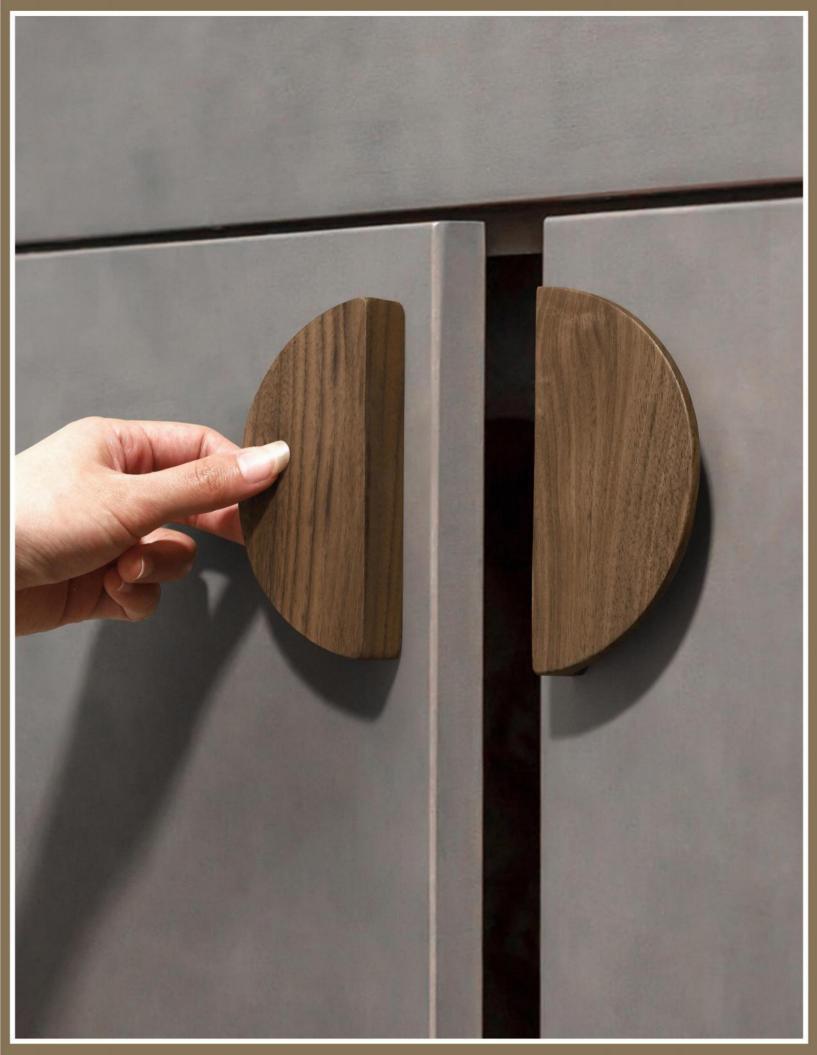

Model (1901) White Ash / Black Walnut

**c/c** ०० Overall length

32mm 64mm 80mm 120mm

WHITE ASH

| c/c | Overall length |
|-----|----------------|
| 00  | <>             |
|     |                |

128mm 192mm 137mm 201mm