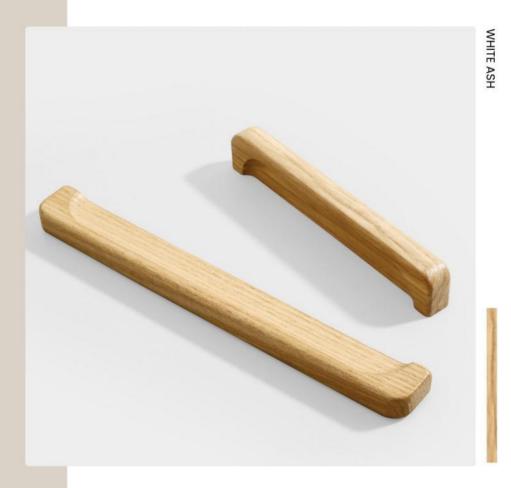

White Ash / Black Walnut

BLACK WALNUT

| C/C         | O  |
|-------------|----|
| 00          | <> |
| single hole | 51 |
| 96mm        | 13 |

128mm 192mm verall length

| Ę | ōlmm |  |  |
|---|------|--|--|
| 1 | 38mm |  |  |
| 1 | 70mm |  |  |

Model (1901) White Ash / Black Walnut

**c/c** ०० Overall length

32mm 64mm 80mm 120mm

WHITE ASH

| c/c | Overall length |
|-----|----------------|
| 00  | <>             |
|     |                |

128mm 192mm 137mm 201mm