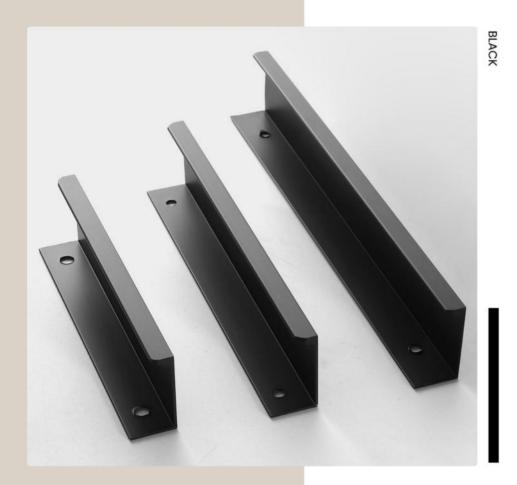

c/c Overall length 00 160mm

224mm

320mm

<> 180mm 256mm

350mm

BLACK

GREY

Model

Aluminum

(963)

BLACK

| CIC |   | 1 |   |   |
|-----|---|---|---|---|
| 414 | 0 | 1 | 1 | 7 |
|     | 6 | Ł | х |   |

00

Overall length

128mm 192mm 320mm 148mm 212mm 340mm

| c/c         | Overall length |
|-------------|----------------|
| 00          | <>             |
| single hole | 25mm           |
| 128mm       | 145mm          |
| 192mm       | 209mm          |
| 320mm       | 337mm          |