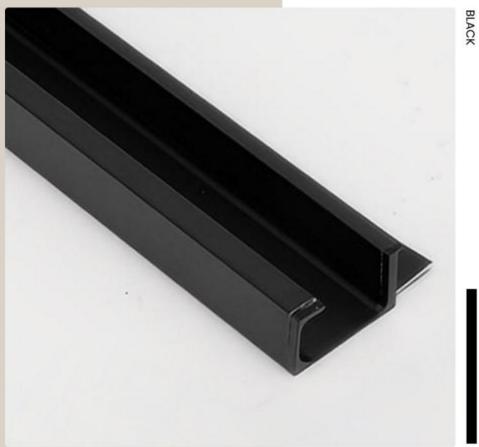

c/c Overall length 00 160mm

224mm

320mm

<> 180mm 256mm

350mm

BLACK

GREY

Model

Aluminum

(963)

BLACK

| CIC |   | 1 |   |   |
|-----|---|---|---|---|
| 414 | 0 | 1 | 1 | 7 |
|     | 6 | Ł | х |   |

00

Overall length

128mm 192mm 320mm 148mm 212mm 340mm

| c/c         | Overall length |
|-------------|----------------|
| 00          | <>             |
| single hole | 25mm           |
| 128mm       | 145mm          |
| 192mm       | 209mm          |
| 320mm       | 337mm          |